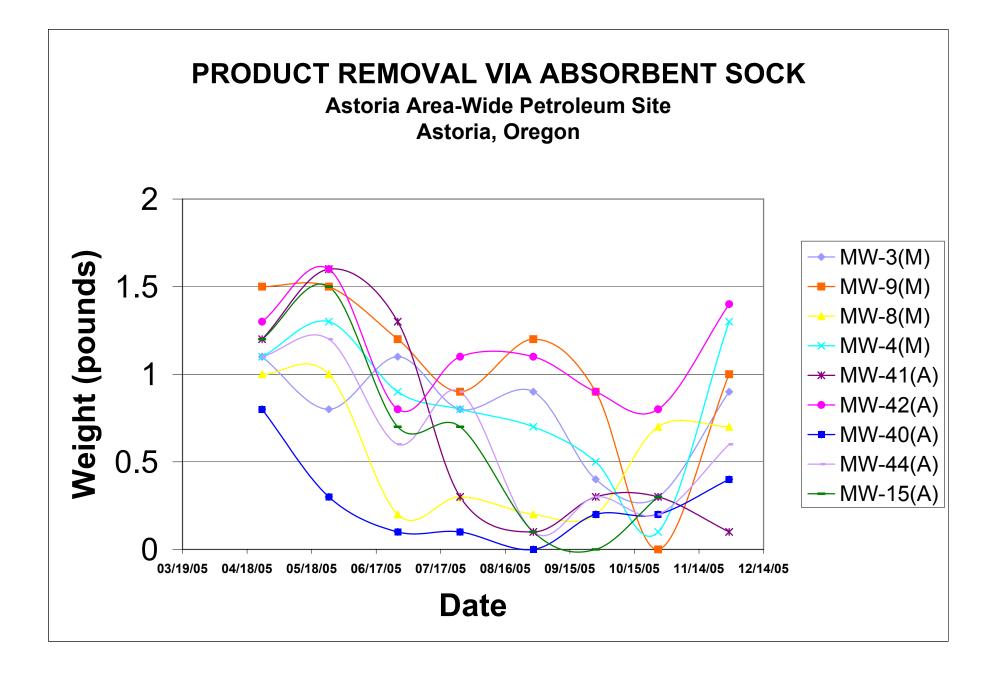

Cowlitz Clean Sweep (CCS) of Astoria, Oregon, performed monthly maintenance for the product absorbent socks in nine site monitoring wells containing measurable product. These monitoring wells are located upland of Slip 2. The sock in MW-15(A) at the Delphia Oil site was removed to allow evaluation of free product during an upcoming investigation event. The socks are weighed upon removal from the monitoring well to develop an understanding about the product recovery rates. A graph showing the mass of free product removed from each well is attached to this status report. The enhanced synthetic and floating absorbent boom system installed in Slip 2 was inspected.