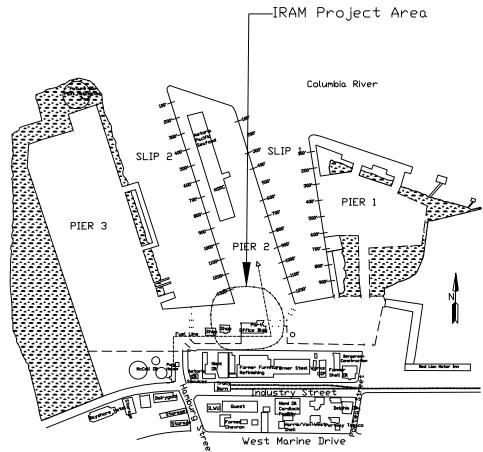

# Hydrocarbon Seep IRAM ASTORIA AREA-WIDE PETROLEUM SITE Astoria, Oregon As-Built Drawings

CONTENTS

VICINITY MAP

SHEET NO.

SHEET TITLE

- 1 TITLE SHEET
- 2 CATCH BASIN AND STORM WATER PLAN
- 3 CATCH BASIN AND STORM WATER PROFILE
- 4 CONSTRUCTION DETAILS

SITE MAP