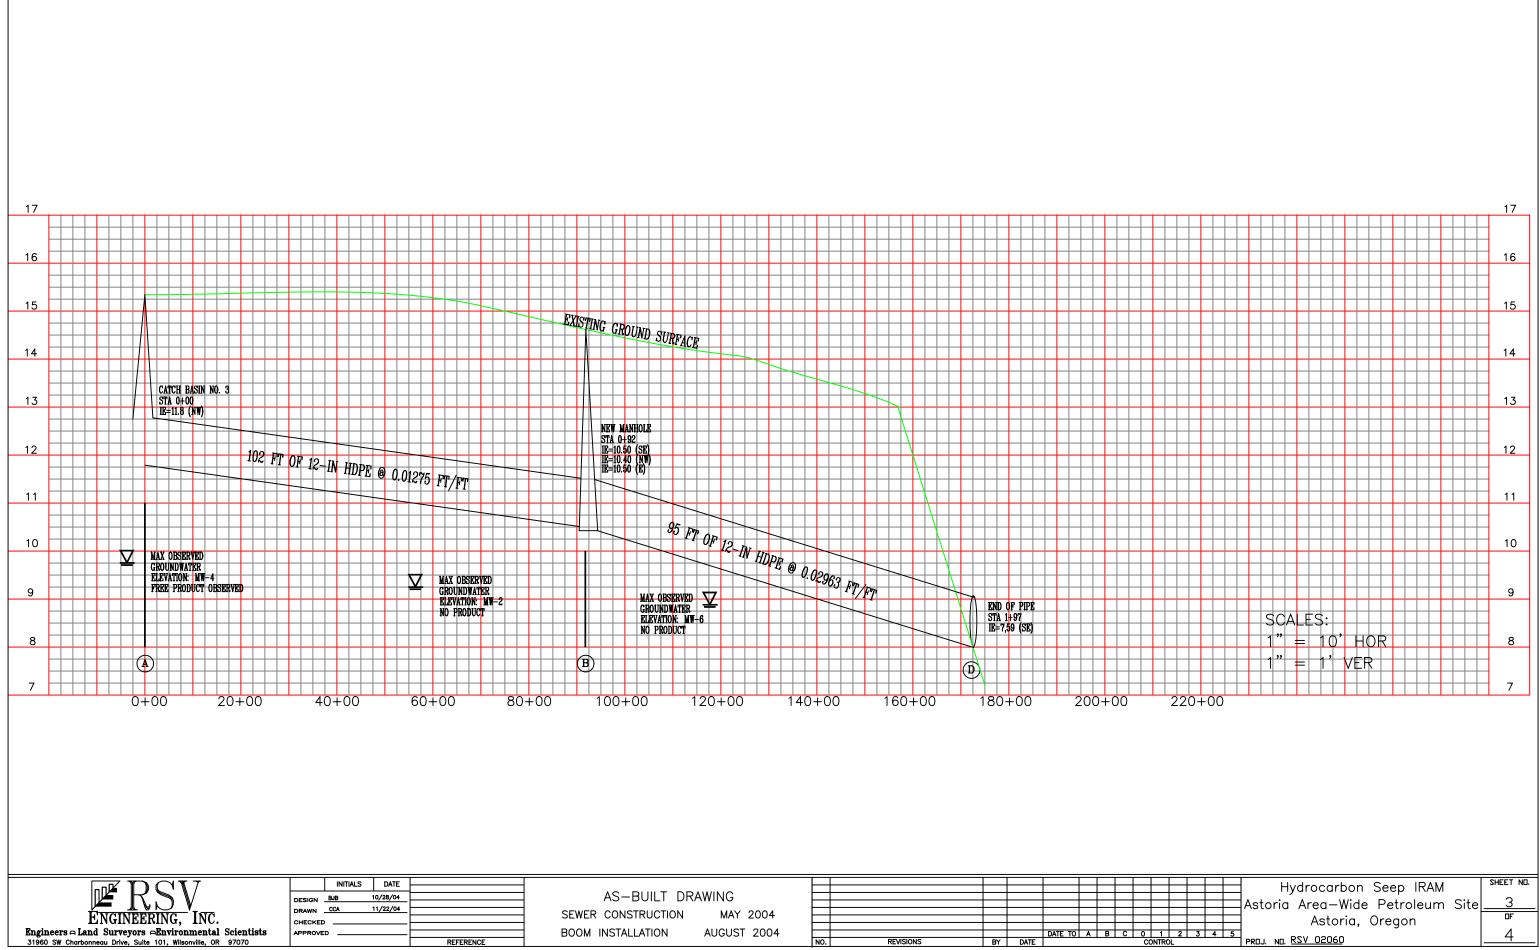

# Hydrocarbon Seep IRAM ASTORIA AREA-WIDE PETROLEUM SITE Astoria, Oregon As-Built Drawings

CONTENTS

VICINITY MAP

SHEET NO.

SHEET TITLE

- 1 TITLE SHEET
- 2 CATCH BASIN AND STORM WATER PLAN
- 3 CATCH BASIN AND STORM WATER PROFILE
- 4 CONSTRUCTION DETAILS