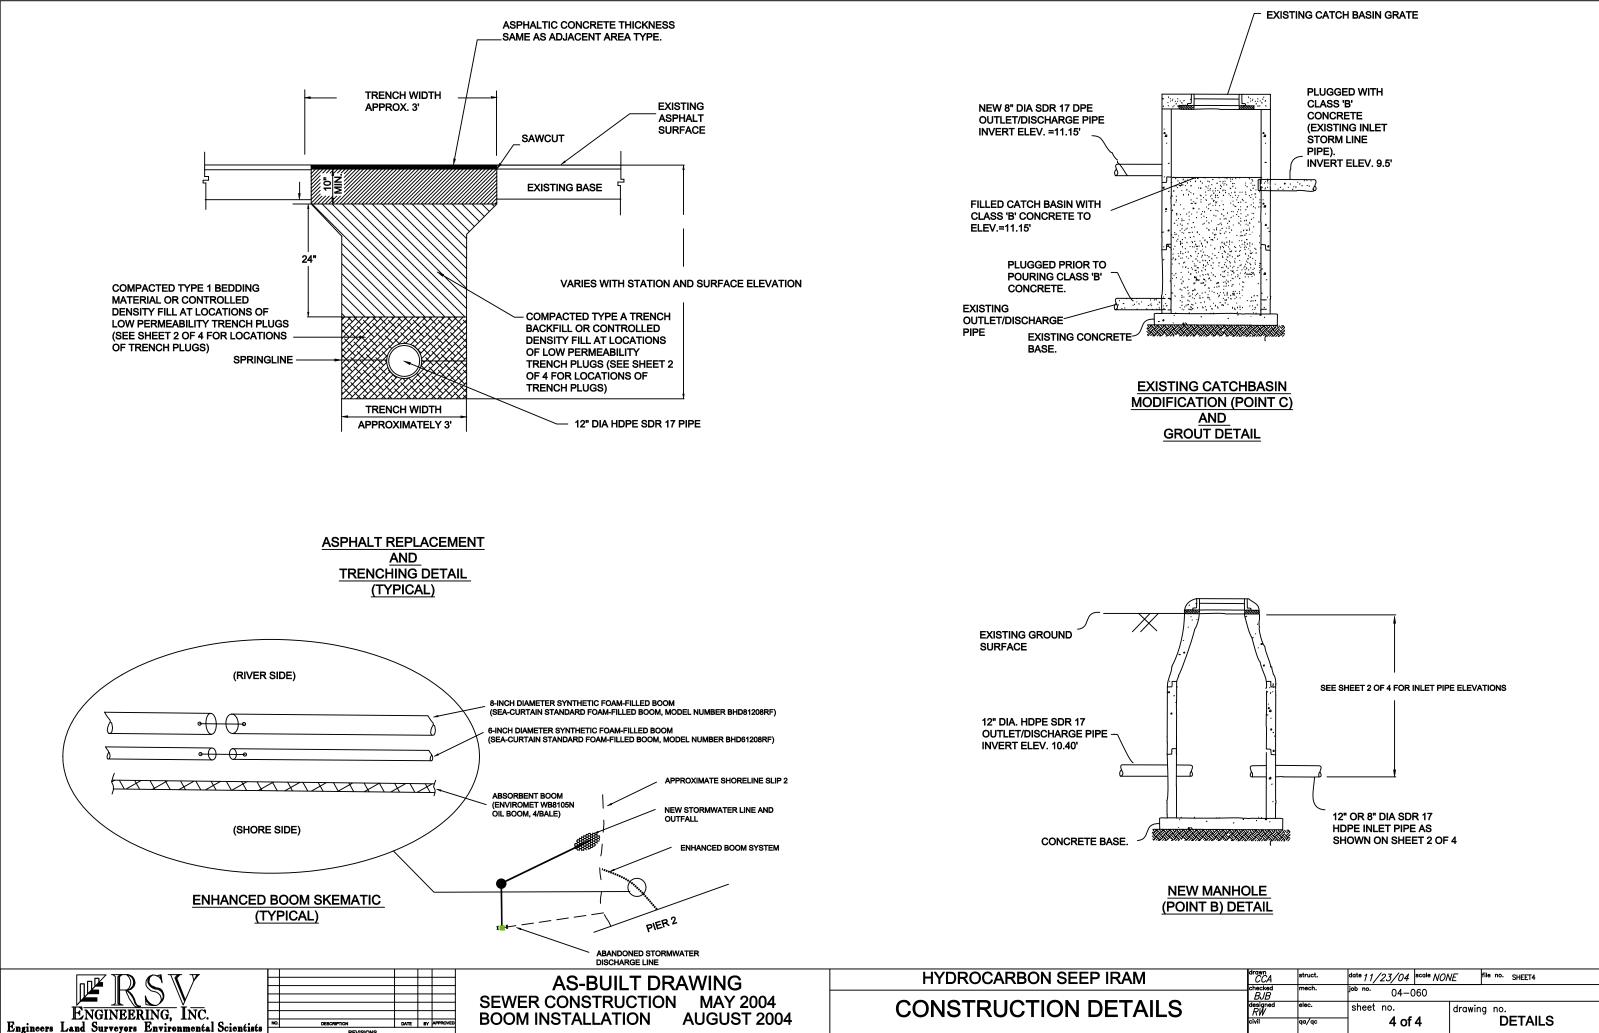

# Hydrocarbon Seep IRAM ASTORIA AREA-WIDE PETROLEUM SITE Astoria, Oregon As-Built Drawings

CONTENTS

VICINITY MAP

SHEET NO.

SHEET TITLE

- 1 TITLE SHEET
- 2 CATCH BASIN AND STORM WATER PLAN
- 3 CATCH BASIN AND STORM WATER PROFILE
- 4 CONSTRUCTION DETAILS

| drawn<br>CCA             | struct. | <sup>date</sup> 11/23/04 | <sup>scale</sup> NONE | file no. SHEET4 |  |  |
|--------------------------|---------|--------------------------|-----------------------|-----------------|--|--|
| BJB                      | mech.   | <sup>job no.</sup> 04–0  | 60                    |                 |  |  |
| designed elec. sheet no. |         |                          | drawing no.           |                 |  |  |
| civil                    | da/dc   | 4 of -                   | 4                     | DETAILS         |  |  |