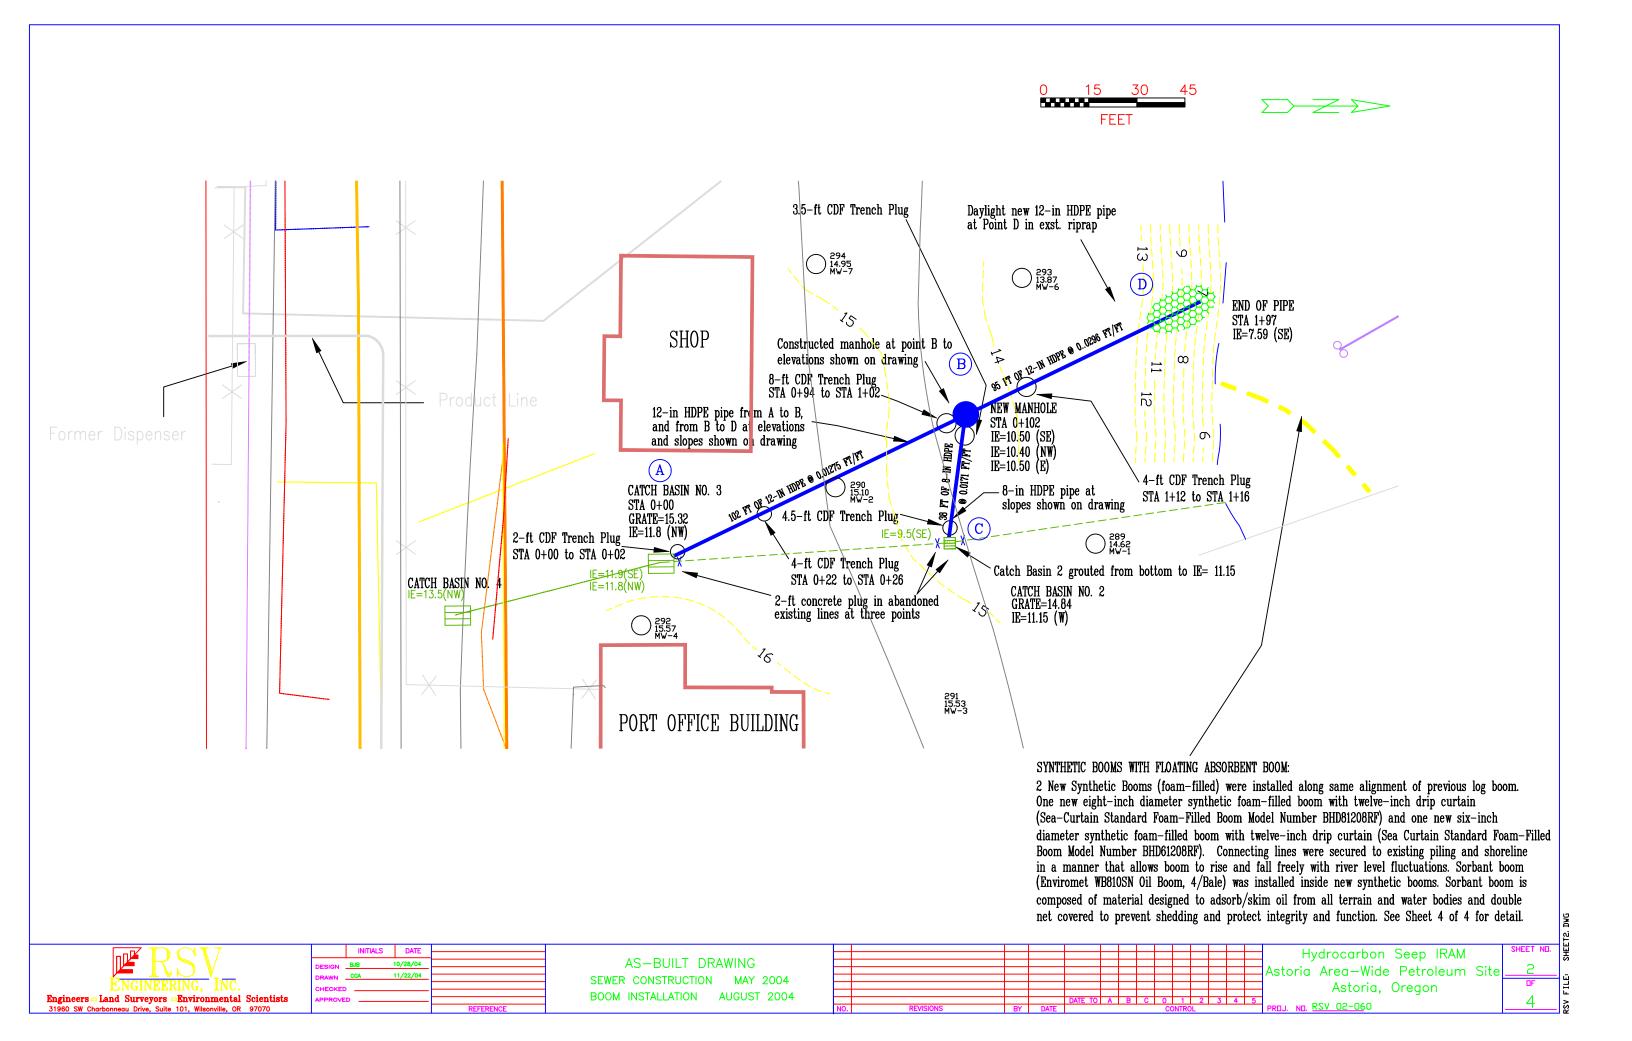

# Hydrocarbon Seep IRAM ASTORIA AREA-WIDE PETROLEUM SITE Astoria, Oregon As-Built Drawings

CONTENTS

VICINITY MAP

SHEET NO.

SHEET TITLE

- 1 TITLE SHEET
- 2 CATCH BASIN AND STORM WATER PLAN
- 3 CATCH BASIN AND STORM WATER PROFILE
- 4 CONSTRUCTION DETAILS