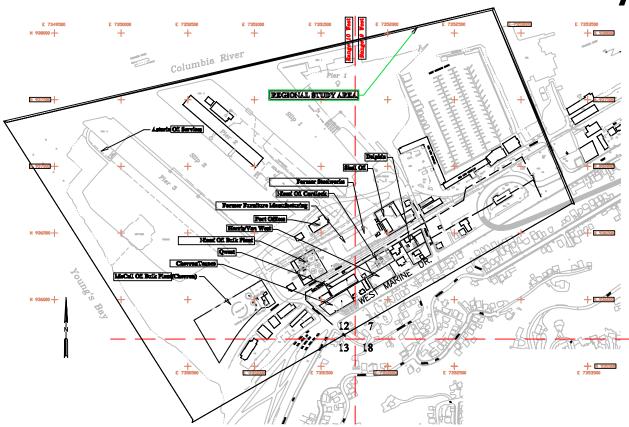

# Hydrocarbon Seep IRAM ASTORIA AREA-WIDE PETROLEUM SITE Astoria, Oregon As-Built Drawings

CONTENTS

VICINITY MAP

SHEET NO.

SHEET TITLE

- 1 TITLE SHEET
- 2 CATCH BASIN AND STORM WATER PLAN
- 3 CATCH BASIN AND STORM WATER PROFILE
- 4 CONSTRUCTION DETAILS

SITE MAP